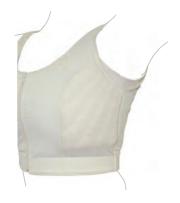

#### **Lateral Pad**

The Lateral Pad fits into the inside pocket of the Bellisse® and covers the Bellisse® or other compression garment. It is ideal for softening fibrotic areas on the lateral breast.