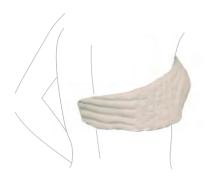

#### **Lateral Pad**

The Lateral Pad fits into the inside pocket of the Bellisse® and covers the Bellisse® or other compression garment. It is ideal for softening fibrotic areas on the lateral breast.