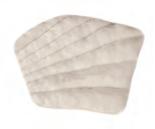

# Post-Lumpectomy Pad

The **Post-Lumpectomy Pad** features a posterior extension that addresses swelling and/or radiation fibrosis over the affected breast and serratus anterior. This pad covers the affected breast completely and extends to the spine.