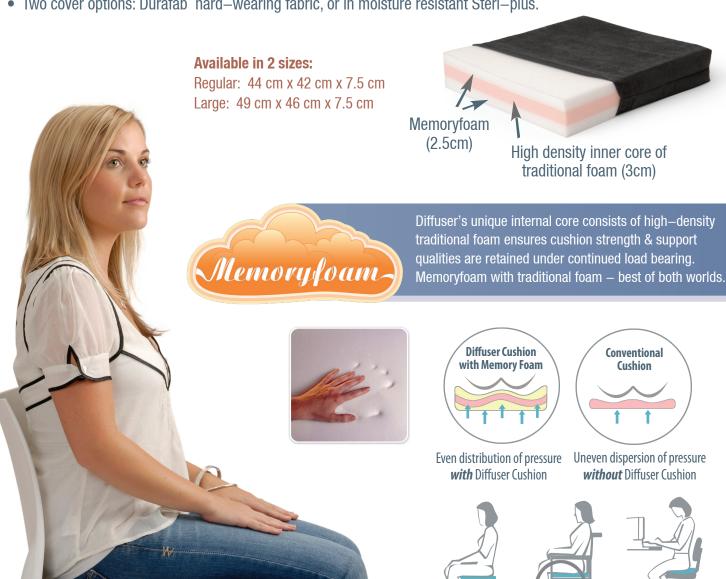

## **Diffuser Cushion –** Optimum pressure relief in luxurious memory foam

- Specially formulated, premium density viscoelastic foam conforms and cushions for near—weightless comfort and support.
- Unique inner core of high density non-memory foam protects cushion from 'bottoming out' under continual use.
- Specially treated for the effective control of mould, mildew, bacteria, and dustmites.
- Two cover options: Durafab hard-wearing fabric, or in moisture resistant Steri-plus.