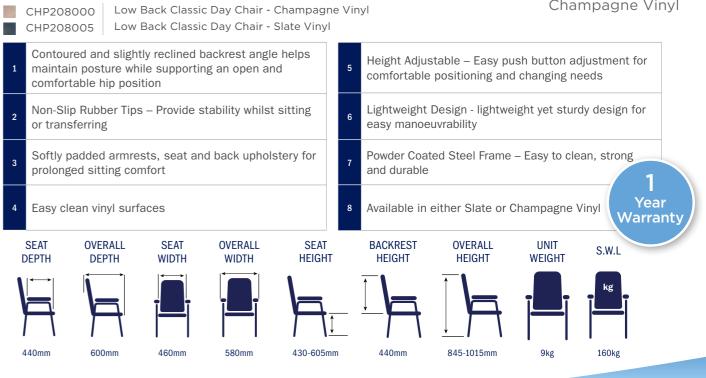

### DAY CHAIRS, STOOLS & COMMODES

#### aspire for...

Independence comfort support

.

#### RANGE

High Back Classic Day Chair

Low Back Classic Day Chair

Waterfall Day Chair

Adjustable Day Chair

Classic Bedside Commode

Deluxe Bedside Commode

Kitchen Stoo

www.aspirecare.com.au 1300 133 120



# **aspire** HIGH BACK CLASSIC DAY CHAIR

DVA Contracted

AS / NZS Approved

High Back Classic Day Chair is regis

A high back orthopaedic chair that offers adjustability, comfort and support

3 20 MODELS



## **aspire** LOW BACK CLASSIC DAY CHAIR





Champagne Vinyl

🧊 aspire

## **aspire** WATERFALL DAY CHAIR



## **aspire** ADJUSTABLE DAY CHAIR

DVA Contracted AS / NZS Approve A truly versatile height, width and depth Adjustable Day Chair is reg adjustable high back orthopaedic chair with built in lumbar and lateral support and knee bolster 1 510-610 mm-MODELS CHP208025 Adjustable Day Chair - Latte Vinyl Latte Vinyl CHP208030 Adjustable Day Chair - Ink Vinyl Generously padded and contoured seating surfaces Height adjustable seating surface and backrest for truly flexible positioning provide superior postural support Unique width adjustable frame (up to 100mm) caters Easy clean vinyl upholstery to the full spectrum of users shapes and sizes Push Handle & Transport Wheels - Allows a carer to Sturdy Design - Generous 160kg weight cap