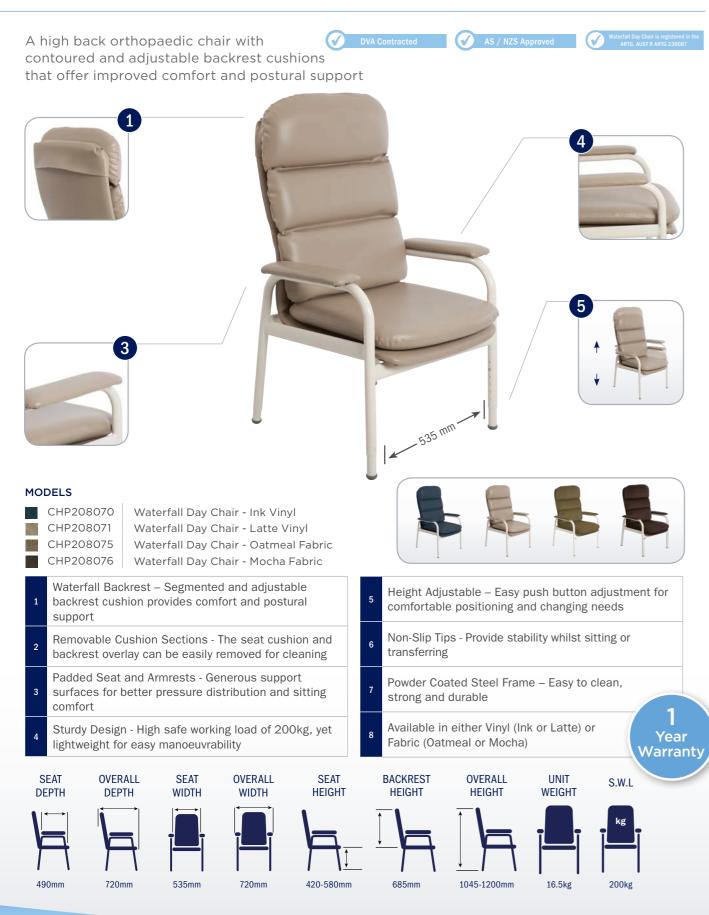

### DAY CHAIRS, STOOLS & COMMODES

#### aspire for...

Independence comfort support

.

#### RANGE

High Back Classic Day Chair

Low Back Classic Day Chair

Waterfall Day Chair

Adjustable Day Chair

Classic Bedside Commode

Deluxe Bedside Commode

Kitchen Stoo

www.aspirecare.com.au 1300 133 120



# **aspire** HIGH BACK CLASSIC DAY CHAIR

DVA Contracted

AS / NZS Approved

High Back Classic Day Chair is regis

A high back orthopaedic chair that offers adjustability, comfort and support

3 20 MODELS



## **aspire** LOW BACK CLASSIC DAY CHAIR





Champagne Vinyl

🧊 aspire

## **aspire** WATERFALL DAY CHAIR



## **aspire** ADJUSTABLE DAY CHAIR

DVA Contracted AS / NZS Approve A truly versatile height, width and depth Adjustable Day Chair is reg adjustable high back orthopaedic chair with built in lumbar and lateral support and knee bolster 1 510-610 mm-MODELS CHP208025 Adjustable Day Chair - Latte Vinyl Latte Vinyl CHP208030 Adjustable Day Chair - Ink Vinyl Generously padded and contoured seating surfaces Height adjustable seating surface and backrest for truly flexible positioning provide superior postural support Unique width adjustable frame (up to 100mm) caters Easy clean vinyl upholstery to the full spectrum of users shapes and sizes Push Handle & Transport Wheels - Allows a carer to Sturdy Design - Generous 160kg weight capacity



Height adjustable and removable head cushion for extra