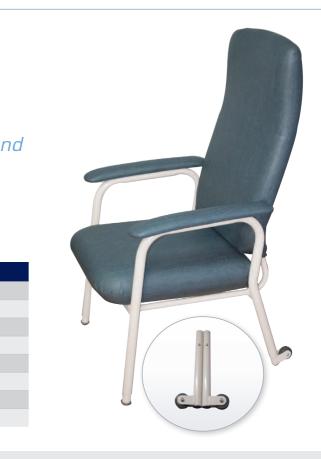

## **aspire** ADJUSTABLE DAY CHAIR

DVA Contracted AS / NZS Approve A truly versatile height, width and depth Adjustable Day Chair is reg adjustable high back orthopaedic chair with built in lumbar and lateral support and knee bolster 1 510-610 mm-MODELS CHP208025 Adjustable Day Chair - Latte Vinyl Latte Vinyl CHP208030 Adjustable Day Chair - Ink Vinyl Generously padded and contoured seating surfaces Height adjustable seating surface and backrest for truly flexible positioning provide superior postural support Unique width adjustable frame (up to 100mm) caters Easy clean vinyl upholstery to the full spectrum of users shapes and sizes Push Handle & Transport Wheels - Allows a carer to Sturdy Design - Generous 160kg weight capacity

Height adjustable and removable head cushion for extra comfort

OVERALL

740-790mm

🧊 aspire

26kg

160kg

Year

#### TRANSPORT LEGS WITH WHEELS

#### - CHP208090

Assists carers to safely and easily tilt and manoeuvre a chair around a room (without a person in the chair)