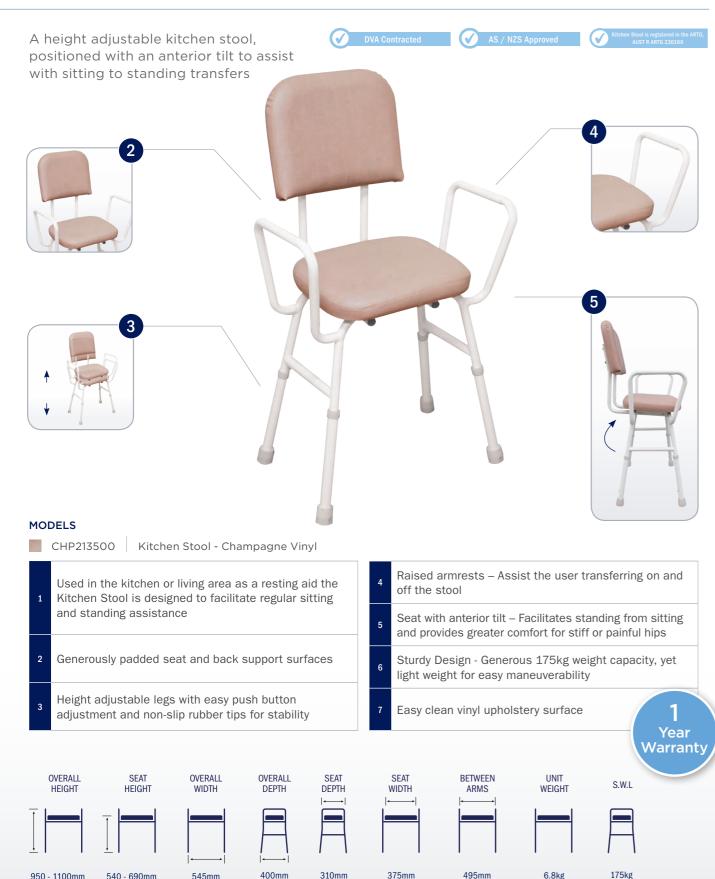

nee bolster 1 510-610 mm-MODELS CHP208025 Adjustable Day Chair - Latte Vinyl Latte Vinyl CHP208030 Adjustable Day Chair - Ink Vinyl Generously padded and contoured seating surfaces Height adjustable seating surface and backrest for truly flexible positioning provide superior postural support Unique width adjustable frame (up to 100mm) caters Easy clean vinyl upholstery to the full spectrum of users shapes and sizes Push Handle & Transport Wheels - Allows a carer to Sturdy Design - Generous 160kg weight capacity



Height adjustable and removable head cushion for extra comfort

OVERALL



740-790mm





🧊 aspire

26kg



160kg



Year

## **aspire** classic bedside commode

# **aspire** DELUXE BEDSIDE COMMODE





www.aspirecare.com.au | 1300 133 120

6

2) aspire

## aspire KITCHEN STOOL



# 🦪 aspire

#### TRANSPORT LEGS WITH WHEELS

#### - CHP208090

Assists carers to safely and easily tilt and manoeuvre a chair around a room (without a person in the chair)

#### **COMPATIBLE CHAIRS**

| Code      | Description                                    |
|-----------|------------------------------------------------|
| CHP208050 | High Back Classic Day Chair - Champagne Vinyl  |
| CHP208055 | High Back Classic Day Chair - Slate Vinyl      |
| CHP208070 | High Back Waterfall Day Chair – Ink Vinyl      |
| CHP208071 | High Back Waterfall Day Chair - Latte Vinyl    |
| CHP208075 | High Back Waterfall Day Chair - Oatmeal Fabric |
| CHP208076 | High Back Waterfall Day Chair - Mocha Fabric   |
| CHP208025 | Adjustable Day Chair - Latte Vinyl             |
| CHP208030 | Adjustable Day C