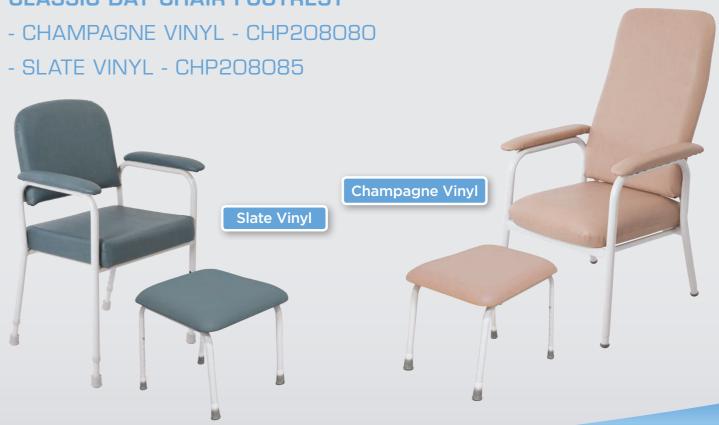

**CLASSIC DAY CHAIR FOOTREST** 

400mm

310mm

375mm

495mm

6.8kg

545mm

950 - 1100mm