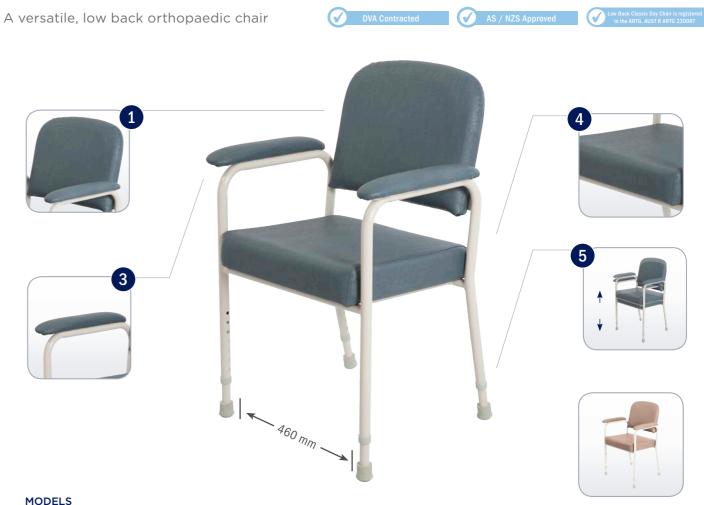

### DAY CHAIRS, STOOLS & COMMODES

#### aspire for...

Independence comfort support

.

#### RANGE

High Back Classic Day Chair

Low Back Classic Day Chair

Waterfall Day Chair

Adjustable Day Chair

Classic Bedside Commode

Deluxe Bedside Commode

Kitchen Stoo

www.aspirecare.com.au 1300 133 120



# **aspire** HIGH BACK CLASSIC DAY CHAIR

DVA Contracted

AS / NZS Approved

High Back Classic Day Chair is regis

A high back orthopaedic chair that offers adjustability, comfort and support

3 20 MODELS



## **aspire** LOW BACK CLASSIC DAY CHAIR





Champagne Vinyl

🧊 aspire

## **aspire** WATERFALL DAY CHAIR



## **aspire** ADJUSTABLE DAY CHAIR

DVA Contracted AS / NZS Approve A truly versatile height, width and depth Adjustable Day Chair is reg adjustable high back orthopaedic chair with built in lumbar and lateral support and knee bolster 1 510-610 mm-MODELS CHP208025 Adjustable Day Chair - Latte Vinyl Latte Vinyl CHP208030 Adjustable Day Chair - Ink Vinyl Generously padded and contoured seating surfaces Height adjustable seating surface and backrest for truly flexible positioning provide superior postural support Unique width adjustable frame (up to 100mm) caters Easy clean vinyl upholstery to the full spectrum of users shapes and sizes Push Handle & Transport Wheels - Allows a carer to Sturdy Design - Generous 160kg weight c