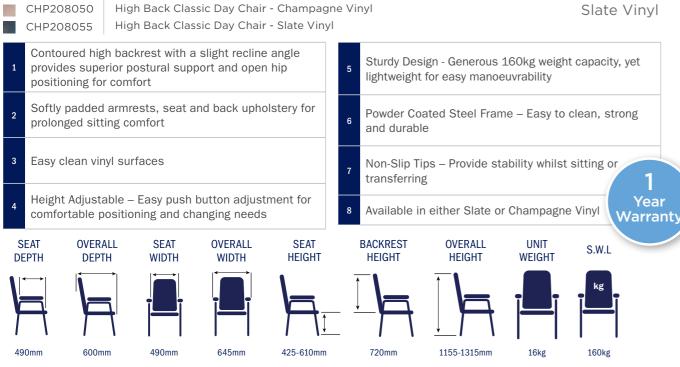

# **aspire** HIGH BACK CLASSIC DAY CHAIR

DVA Contracted

AS / NZS Approved

High Back Classic Day Chair is regis

A high back orthopaedic chair that offers adjustability, comfort and support

3 20 MODELS