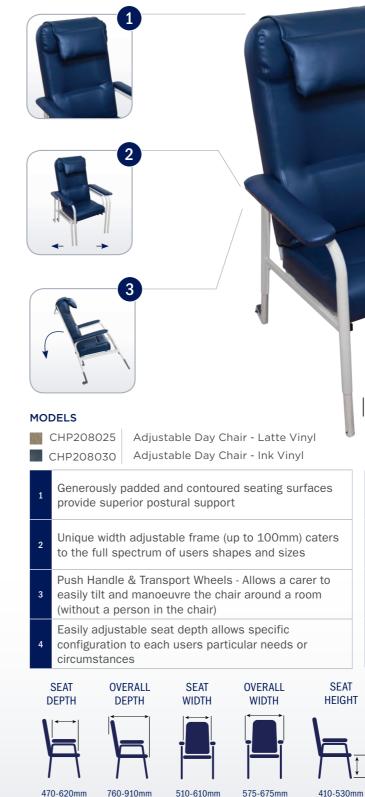

## **aspire** ADJUSTABLE DAY CHAIR

DVA Contracted AS / NZS Approve A truly versatile height, width and depth Adjustable Day Chair is reg adjustable high back orthopaedic chair with built in lumbar and lateral support and knee bolster 1 510-610 mm-MODELS CHP208025 Adjustable Day Chair - Latte Vinyl Latte Vinyl CHP208030 Adjustable Day Chair - Ink Vinyl Generously padded and contoured seating surfaces Height adjustable seating surface and backrest for truly flexible positioning provide superior postural support Unique width adjustable frame (up to 100mm) caters Easy clean vinyl upholstery to the full spectrum of users shapes and sizes Push Handle & Transport Wheels - Allows a carer to Sturdy Design - Generous 160kg weight capacity

Height adjustable and removable head cushion for extra comfort

OVERALL

740-790mm

🧊 aspire

26kg

160kg

Year