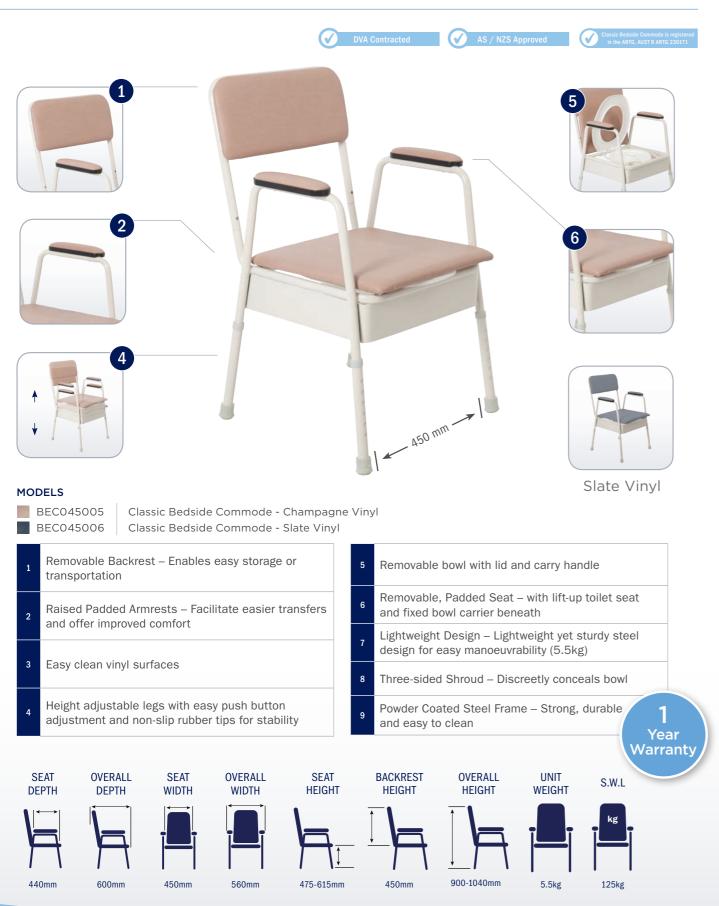

stable high back orthopaedic chair with built in lumbar and lateral support and knee bolster 1 510-610 mm-MODELS CHP208025 Adjustable Day Chair - Latte Vinyl Latte Vinyl CHP208030 Adjustable Day Chair - Ink Vinyl Generously padded and contoured seating surfaces Height adjustable seating surface and backrest for truly flexible positioning provide superior postural support Unique width adjustable frame (up to 100mm) caters Easy clean vinyl upholstery to the full spectrum of users shapes and sizes Push Handle & Transport Wheels - Allows a carer to Sturdy Design - Generous 160kg weight capacity



Height adjustable and removable head cushion for extra comfort

OVERALL



740-790mm





🧊 aspire

26kg



160kg



Year

## **aspire** classic bedside commode

# **aspire** DELUXE BEDSIDE COMMODE





www.aspirecare.com.au | 1300 133 120

6

2) aspire

## aspire KITCHEN STOOL



# 🦪 aspire

#### TRANSPORT LEGS WITH WHEELS

#### - CHP208090

Assists carers to safely and easily tilt and manoeuvre a chair around a room (without a person in the chair)

#### **COMPATIBLE CHAIRS**

| Code      | Description                                    |
|-----------|------------------------------------------------|
| CHP208050 | High Back Classic Day Chair - Champagne Vinyl  |
| CHP208055 | High Back Classic Day Chair - Slate Vinyl      |
| CHP208070 | High Back Waterfall Day Chair – Ink Vinyl      |
| CHP208071 | High Back Waterfall Day Chair - Latte Vinyl    |
| CHP208075 | High Back Waterfall Day Chair - Oatmeal Fabric |
| CHP208076 | High Back Waterfall Day Chair - Mocha Fabric   |
| CHP208025