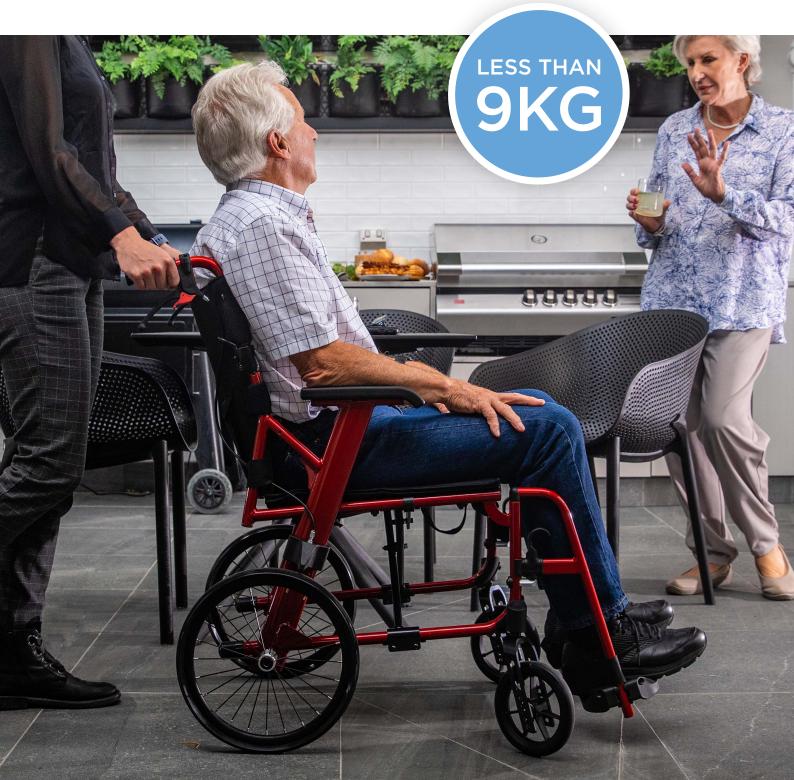

## Arrive in style

The Aspire Socialite is an ultra light weight transport chair perfect for short trips and outings with friends. The generous 115kg safe working load caters to a broad range of users.

Padded and breathable seat and back provide optimum comfort and postural support. Cut away arms improve table access and the offset uprights create hip space for coats and warmer clothing.