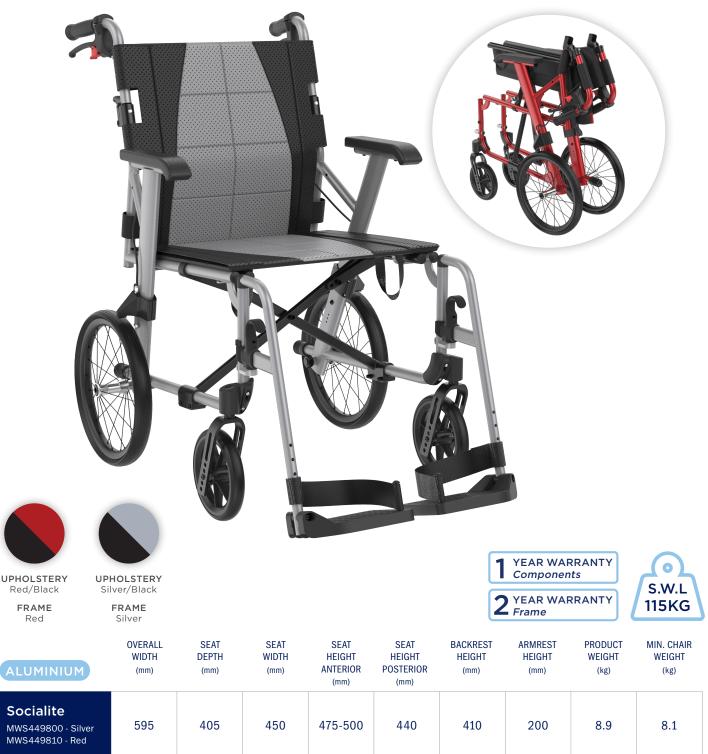

Padded and breathable seat and back provide optimum comfort and postural support. Cut away arms improve table access and the offset uprights create hip space for coats and warmer clothing.

## **FEATURES & BENEFITS**

- Sleek European design
- Stylish contemporary colours
- One of the lightest transport chairs available
- Perfect for outings and appointments
- Attendant operated hand brakes with parking lock
- Simple and intuitive folding for easy transportation
- Removable leg rests and folding back for compact storage
- Contoured seating improves comfort and postural support
- Rear storage pocket for essentials