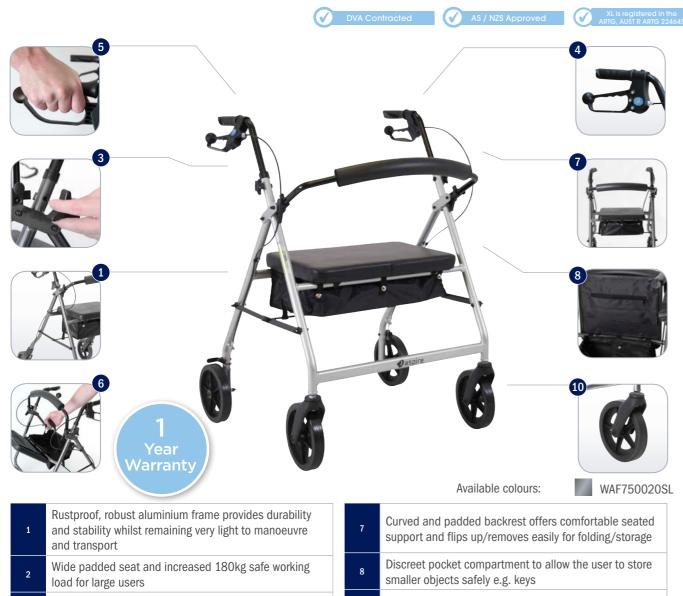

## aspire SEAT WALKER XL

Handle height adjusts quickly with hand wheels for Easy folding mechanism facilitates storage and 9 transportation optimal sizing Anatomically designed, latex-free handles allow 10 360° swiveling front wheels increase maneuverability 4 comfortable grip especially for users with arthritis 8" solid, puncture-proof wheels provide increased 11 Ultra-soft hand brakes with palm ball lock effortlessly, manoeuvrability over various surfaces 5 offering increased comfort for users with arthritis or wrist/hand joint painin Available in silver Extra large padded seat flips up easily for access to 6 Easy wipe-clean surfaces storage bag (supplied) or for folding SEAT WHEEL UNIT OVERALL OVERALL **OVERALL** SEAT SEAT BACKREST FOLDED HEIGHT WEIGHT HEIGHT LENGTH WIDTH DEPTH WIDTH HEIGHT WIDTH SIZE