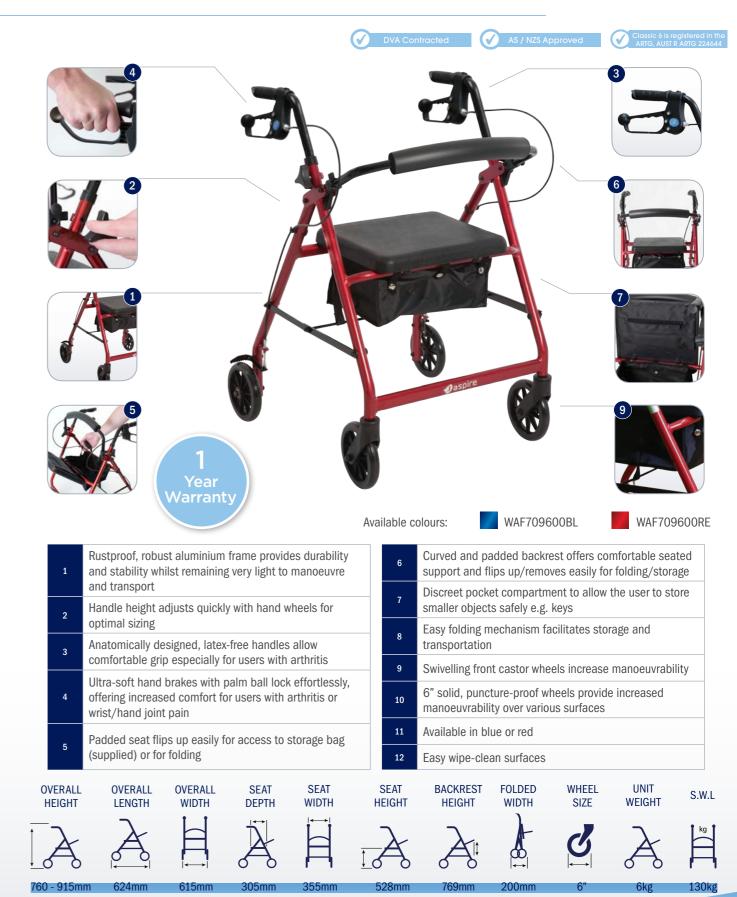

*aspire* WALKERS

#### aspire for...

mobility comfort style

🦪 aspire

www.aspirewalkers.com.au 1300 133 120

#### **ASPIRE WALKER RANGE**

- Seat Walker Classic 6"

- Seat Walker XL

TRI WHEEL

**CLASSIC 8** 





DELUXE





PUSH DOWN

MEAL TRAY WALKER

#### **aspire** SEAT WALKER CLASSIC 8



## **aspire** SEAT WALKER CLASSIC 6





## **aspire** SEAT WALKER MINI



# **aspire SEAT WALKER** DELUXE





## aspire SEAT WALKER XL



Handle height adjusts quickly with hand wheels for Easy folding mechanism facilitates storage and 9 transportation optimal sizing Anatomically designed, latex-free handles allow 10 360° swiveling front wheels increase maneuverability 4 comfortable grip especially for users with arthritis 8" solid, puncture-proof wheels provide increased 11 Ultra-soft hand brakes with palm ball lock effortlessly, manoeuvrability over various surfaces 5 offering increased comfort for users with arthritis or wrist/hand joint painin Available in silver Extra large padded seat flips up easily for access to 6 Easy wipe-clean surfaces storage bag (supplied) or for folding SEAT WHEEL UNIT OVERALL OVERALL **OVERAL