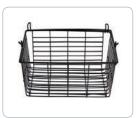

#### ACCESSORIES

OXYGEN BOTTLE HOLDER WAA686905

WALKING STICK HOLDER WAA686925

CLIP ON WALKER BAG STD: WAA686915

CLIP ON WALKER BAG XL: WAA686920

SEAT WALKER BASKET WAA686910

www.aspirewalkers.com.au 1300 133 120