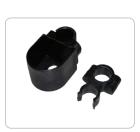

#### ACCESSORIES

OXYGEN BOTTLE HOLDER WAA686905

WALKING STICK HOLDER WAA686925

CLIP ON WALKER BAG STD: WAA686915

CLIP ON WALKER BAG XL: WAA686920

SEAT WALKER BASKET WAA686910

www.aspirewalkers.com.au 1300 133 120