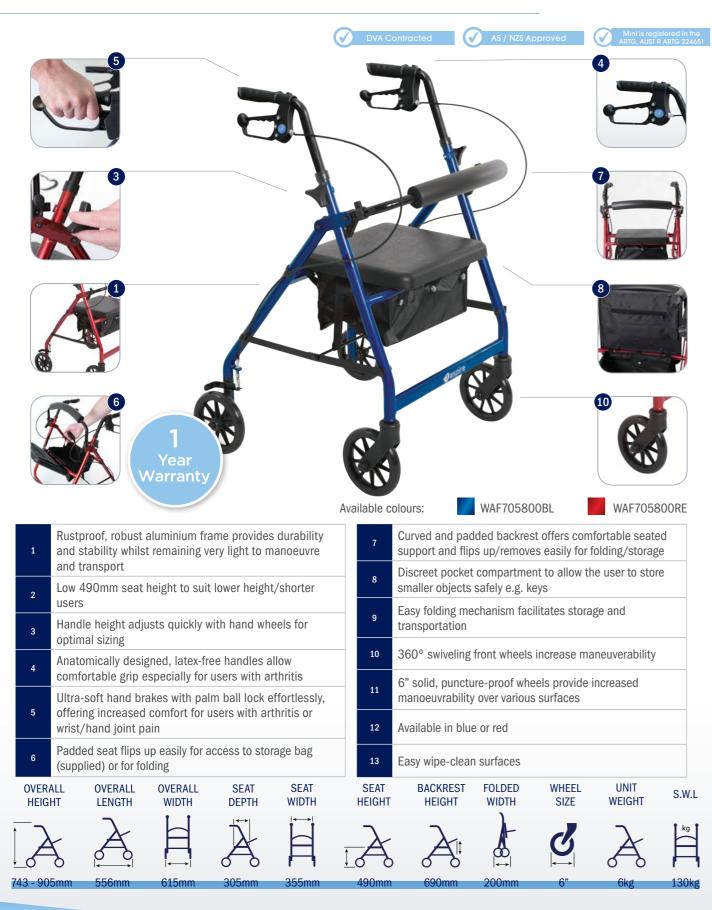

*aspire* WALKERS

#### aspire for...

mobility comfort style

🦪 aspire

www.aspirewalkers.com.au 1300 133 120

#### **ASPIRE WALKER RANGE**

- Seat Walker Classic 6"

- Seat Walker XL

TRI WHEEL

**CLASSIC 8** 





DELUXE





PUSH DOWN

MEAL TRAY WALKER

#### **aspire** SEAT WALKER CLASSIC 8



## **aspire** SEAT WALKER CLASSIC 6





## **aspire** SEAT WALKER MINI



# **aspire SEAT WALKER** DELUXE





## aspire SEAT WALKER XL



Handle height adjusts quickly with hand wheels for Easy folding mechanism facilitates storage and 9 transportation optimal sizing Anatomically designed, latex-free handles allow 10 360° swiveling front wheels increase maneuverability 4 comfortable grip especially for users with arthritis 8" solid, puncture-proof wheels provide increased 11 Ultra-soft hand brakes with palm ball lock effortlessly, manoeuvrability over various surfaces 5 offering increased comfort for users with arthritis or wrist/hand joint painin Available in silver Extra large padded seat flips up easily for access to 6 Easy wipe-clean surfaces storage bag (supplied) or for folding SEAT WHEEL UNIT OVERALL OVERALL **OVERALL** SEAT SEAT BACKREST FOLDED HEIGHT