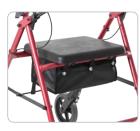

#### ACCESSORIES

OXYGEN BOTTLE HOLDER WAA686905

WALKING STICK HOLDER WAA686925

CLIP ON WALKER BAG STD: WAA686915

CLIP ON WALKER BAG XL: WAA686920

SEAT WALKER BASKET WAA686910

www.aspirewalkers.com.au 1300 133 120