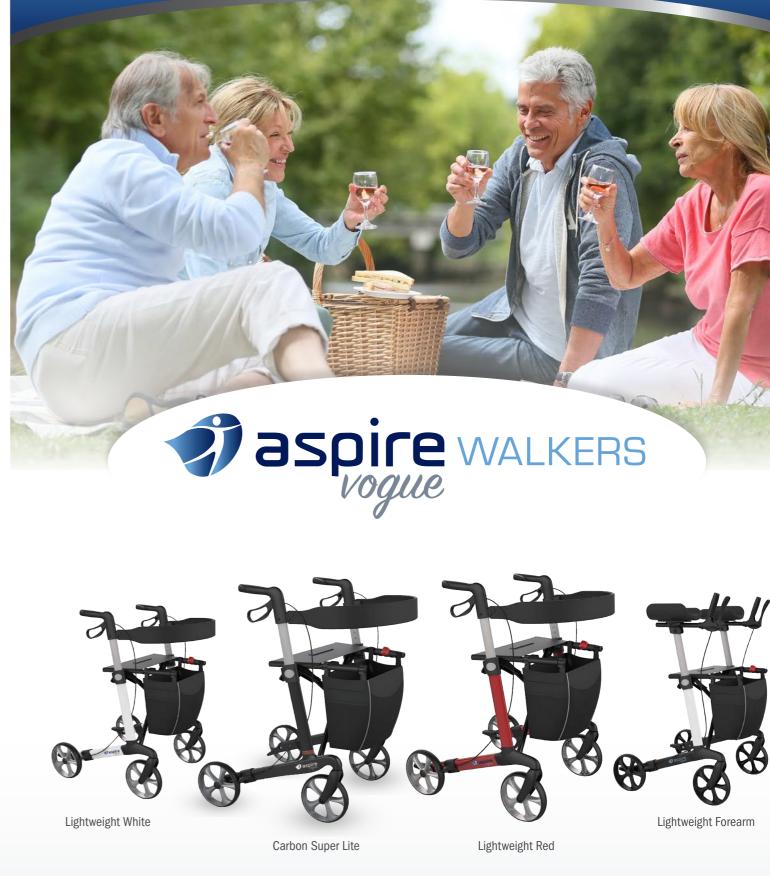

kg

125kg

The stylish European designed Aspire Vogue Walkers are a lightweight, versatile range with a sturdy frame and easy to fold locking system, suitable for compact transportation when folded. Manufactured with the utmost attention to quality, including soft ride wheels, advanced deluxe brakes, ergonomic handles and a forearm option. Enjoy your independence with peace of mind, in style.