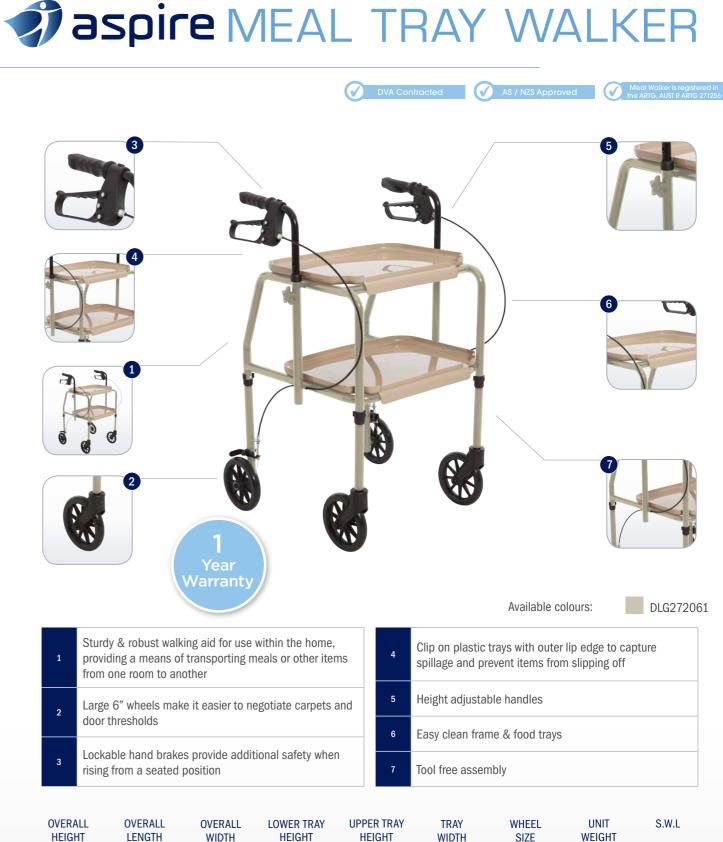

facilitates storage and 9 transportation optimal sizing Anatomically designed, latex-free handles allow 10 360° swiveling front wheels increase maneuverability 4 comfortable grip especially for users with arthritis 8" solid, puncture-proof wheels provide increased 11 Ultra-soft hand brakes with palm ball lock effortlessly, manoeuvrability over various surfaces 5 offering increased comfort for users with arthritis or wrist/hand joint painin Available in silver Extra large padded seat flips up easily for access to 6 Easy wipe-clean surfaces storage bag (supplied) or for folding SEAT WHEEL UNIT OVERALL OVERALL **OVERALL** SEAT SEAT BACKREST FOLDED HEIGHT WEIGHT HEIGHT LENGTH WIDTH DEPTH WIDTH HEIGHT WIDTH SIZE

S.W.L

# **aspire SEAT WALKER** PUSH DOWN





## **aspire** TRI WHEEL WALKER







**₽** 696mm

WIDTH 良

450mm

C

6"

WEIGHT 虎

8kg

kg

125kg









The stylish European designed Aspire Vogue Walkers are a lightweight, versatile range with a sturdy frame and easy to fold locking system, suitable for compact transportation when folded. Manufactured with the utmost attention to quality, including soft ride wheels, advanced deluxe brakes, ergonomic handles and a forearm option. Enjoy your independence with peace of mind, in style.



#### ASSOCIATED PRODUCTS



























#### ACCESSORIES



OXYGEN BOTTLE HOLDER WAA686905



WALKING STICK HOLDER WAA686925



CLIP ON WALKER BAG STD: WAA686915



CLIP ON WALKER BAG XL: WAA686920



SEAT WALKER BASKET WAA686910



www.aspirewalkers.com.au 1300 133 120