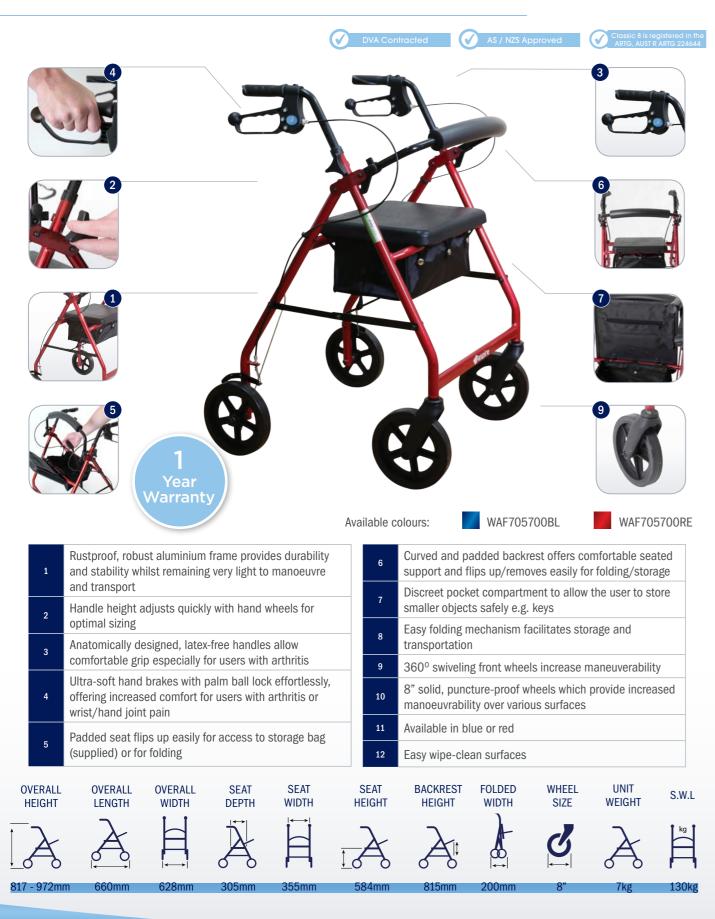

*aspire* WALKERS

#### aspire for...

mobility comfort style

🦪 aspire

www.aspirewalkers.com.au 1300 133 120

#### **ASPIRE WALKER RANGE**

- Seat Walker Classic 6"

- Seat Walker XL

TRI WHEEL

**CLASSIC 8** 





DELUXE





PUSH DOWN

MEAL TRAY WALKER

#### **aspire** SEAT WALKER CLASSIC 8



## **aspire** SEAT WALKER CLASSIC 6





## **aspire** SEAT WALKER MINI



# **aspire SEAT WALKER** DELUXE





## aspire SEAT WALKER XL



Handle height adjusts quickly with hand wheels for Easy folding mechanism facilitates storage and 9 transportation optimal sizing Anatomically designed, latex-free handles allow 10 360° swiveling front wheels increase maneuverability 4 comfortable grip especially for users with arthritis 8" solid, puncture-proof wheels provide increased 11 Ultra-soft hand brakes with palm ball lock effortlessly, manoeuvrability over various surfaces 5 offering increased comfort for users with arthritis or wrist/hand joint painin Available in silver Extra large padded seat flips up easily for access to 6 Easy wipe-clean surfaces storage bag (supplied) or for folding S