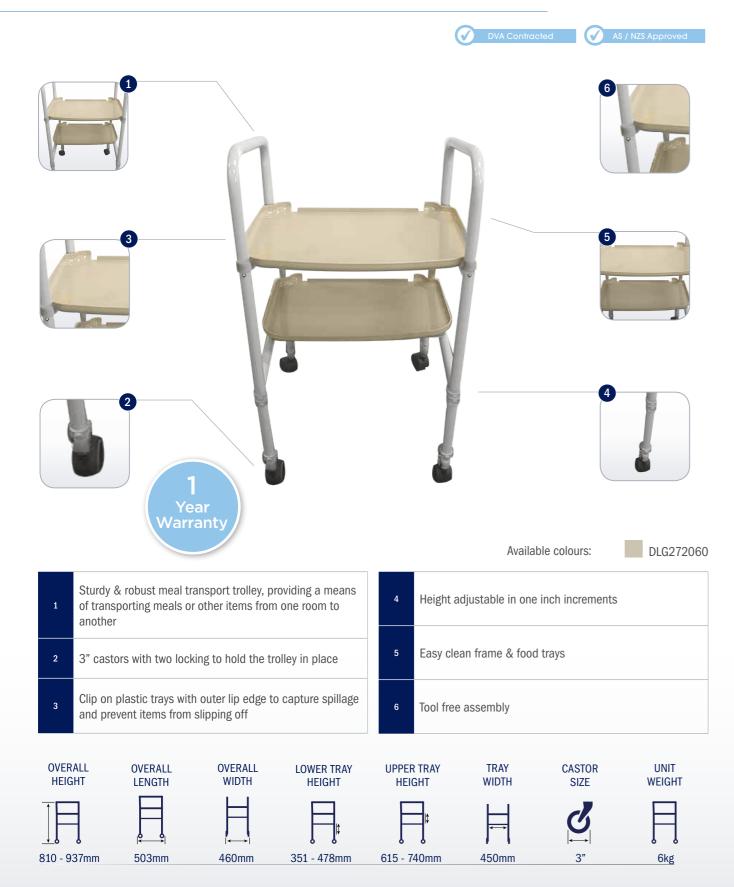

## aspire SEAT WALKER XL

Handle height adjusts quickly with hand wheels for Easy folding mechanism facilitates storage and 9 transportation optimal sizing Anatomically designed, latex-free handles allow 10 360° swiveling front wheels increase maneuverability 4 comfortable grip especially for users with arthritis 8" solid, puncture-proof wheels provide increased 11 Ultra-soft hand brakes with palm ball lock effortlessly, manoeuvrability over various surfaces 5 offering increased comfort for users with arthritis or wrist/hand joint painin Available in silver Extra large padded seat flips up easily for access to 6 Easy wipe-clean surfaces storage bag (supplied) or for folding SEAT WHEEL UNIT OVERALL OVERALL **OVERALL** SEAT SEAT BACKREST FOLDED HEIGHT WEIGHT HEIGHT LENGTH WIDTH DEPTH WIDTH HEIGHT WIDTH SIZE