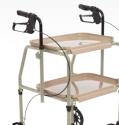

*aspire* WALKERS

#### aspire for...

mobility comfort style

🦪 aspire

www.aspirewalkers.com.au 1300 133 120

#### **ASPIRE WALKER RANGE**

- Seat Walker Classic 6"

- Seat Walker XL

TRI WHEEL

**CLASSIC 8** 





DELUXE





PUSH DOWN

MEAL TRAY WALKER

#### **aspire** SEAT WALKER CLASSIC 8



## **aspire** SEAT WALKER CLASSIC 6





## **aspire** SEAT WALKER MINI



# **aspire SEAT WALKER** DELUXE





## aspire SEAT WALKER XL



Handle height adjusts quickly with hand wheels for Easy folding mechanism facilitates storage and 9 transportation optimal sizing Anatomically designed, latex-free handles allow 10 360° swiveling front wheels increase maneuverability 4 comfortable grip especially for users with arthritis 8" solid, puncture-proof wheels provide increased 11 Ultra-soft hand brakes with palm ball lock effortlessly, manoeuvrability over various surfaces 5 offering increased comfort for users with arthritis or wrist/hand joint painin Available in silver Extra large padded seat flips up eas