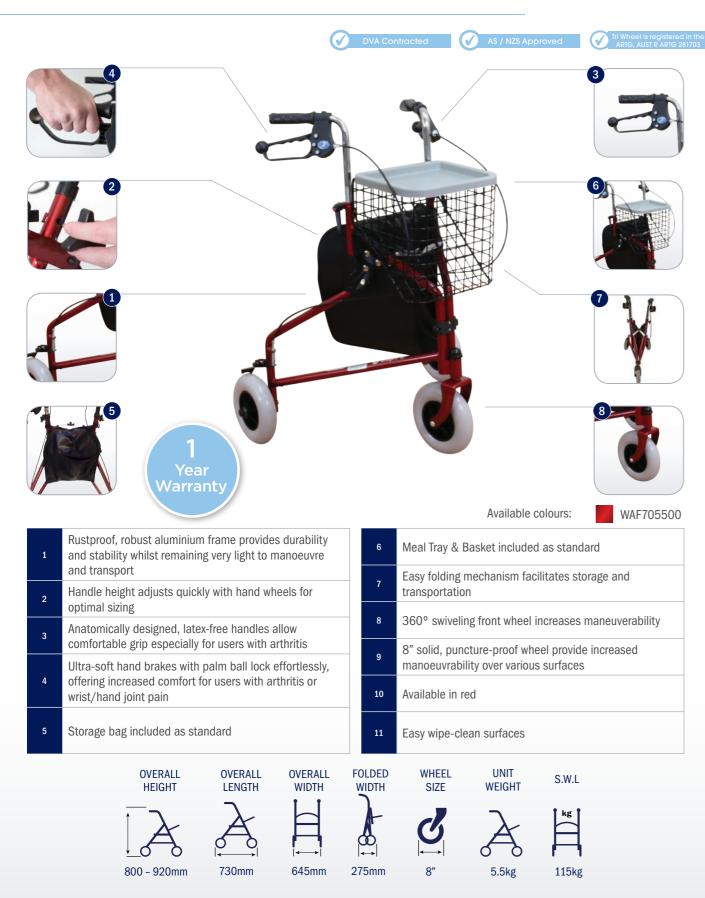

## **aspire** TRI WHEEL WALKER

**₽** 696mm

WIDTH 良

450mm

C

6"

WEIGHT 虎

8kg