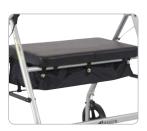

#### ACCESSORIES

OXYGEN BOTTLE HOLDER WAA686905

WALKING STICK HOLDER WAA686925

CLIP ON WALKER BAG STD: WAA686915

CLIP ON WALKER BAG XL: WAA686920

SEAT WALKER BASKET WAA686910

www.aspirewalkers.com.au 1300 133 120