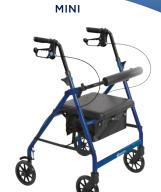

*aspire* WALKERS

#### aspire for...

mobility comfort style

🦪 aspire

www.aspirewalkers.com.au 1300 133 120

#### **ASPIRE WALKER RANGE**

- Seat Walker Classic 6"

- Seat Walker XL

TRI WHEEL

**CLASSIC 8** 





DELUXE





PUSH DOWN

MEAL TRAY WALKER

#### **aspire** SEAT WALKER CLASSIC 8



## **aspire** SEAT WALKER CLASSIC 6





## **aspire** SEAT WALKER MINI



# **aspire SEAT WALKER** DELUXE





## aspire SEAT WALKER XL



Handle height adjusts quickly with hand wheels for Easy folding mechanism facilitates storage and 9 transportation optimal sizing Anatomically designed, latex-free handles allow 10 360° swiveling front wheels increase maneuverability 4 comfortable grip especially for users with arthritis 8" solid, puncture-proof wheels provide increased 11 Ultra-soft hand brakes with palm ball lock effortlessly, manoeuvrability over various surfaces 5 offering increased comfort for users with arthritis or wrist/hand joint painin Available in silver Extra large padded seat flips up easily for acce