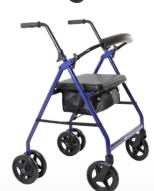

*aspire* WALKERS

#### aspire for...

mobility comfort style

🦪 aspire

www.aspirewalkers.com.au 1300 133 120

#### **ASPIRE WALKER RANGE**

- Seat Walker Classic 6"

- Seat Walker XL

TRI WHEEL

**CLASSIC 8** 





DELUXE





PUSH DOWN

MEAL TRAY WALKER

#### **aspire** SEAT WALKER CLASSIC 8



## **aspire** SEAT WALKER CLASSIC 6





## **aspire** SEAT WALKER MINI



# **aspire SEAT WALKER** DELUXE





## aspire SEAT WALKER XL



Handle height adjusts quickly with hand wheels for Easy folding mechanism facilitates storage and 9 transportation optimal sizing Anatomically designed, latex-free handles allow 10 360° swiveling front wheels increase maneuverability 4 comfortable grip especially for users with arthritis 8" solid, puncture-proof wheels provide increased 11 Ultra-soft hand brakes with palm ball lock effortlessly, manoeuvrability over various surfaces 5 offering increased comfort for users with arthritis or wrist/hand joint painin Available in silver Extra large padded seat flips up easily for access