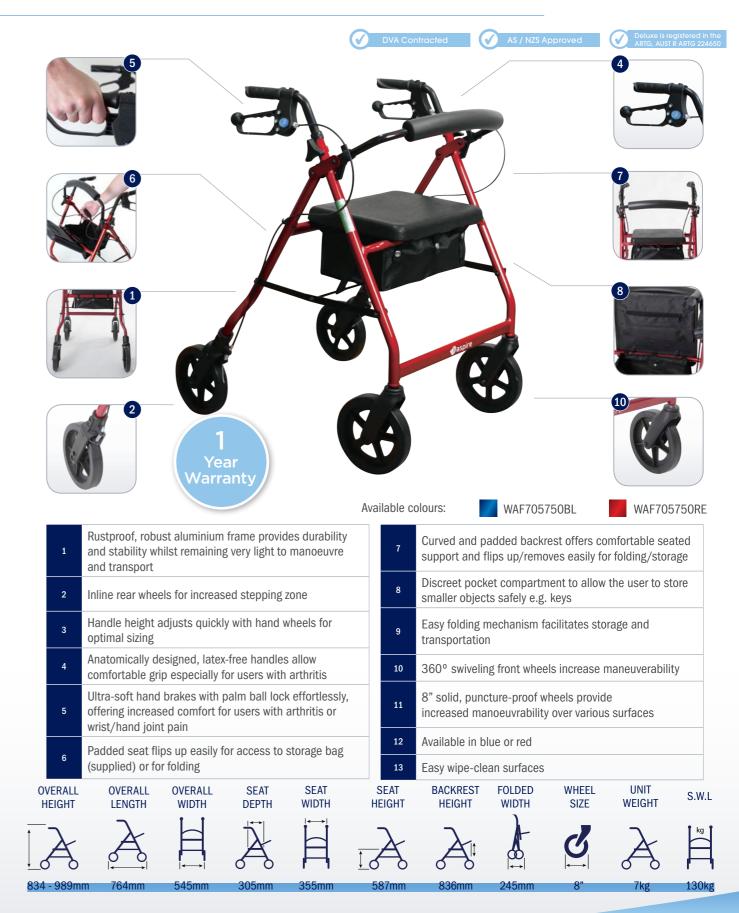

*aspire* WALKERS

#### aspire for...

mobility comfort style

🦪 aspire

www.aspirewalkers.com.au 1300 133 120

#### **ASPIRE WALKER RANGE**

- Seat Walker Classic 6"

- Seat Walker XL

TRI WHEEL

**CLASSIC 8** 





DELUXE





PUSH DOWN

MEAL TRAY WALKER

#### **aspire** SEAT WALKER CLASSIC 8



## **aspire** SEAT WALKER CLASSIC 6





## **aspire** SEAT WALKER MINI



# **aspire SEAT WALKER** DELUXE





## aspire SEAT WALKER XL



Handle height adjusts quickly with hand wheels for Easy folding mechanism facilitates storage and 9 transportation optimal sizing Anatomically designed, latex-free handles allow 10 360° swiveling front wheels increase maneuverability 4 comfortable grip especially for users with arthritis 8" solid, puncture-proof wheels provide increased 11 Ultra-soft hand brakes with palm ball lock effortlessly, manoeuvrability over various surfaces 5 offering increased comfort for users with arthritis or wrist/hand joint painin Available in silver Extra large padded seat flips up easily for access to 6 Easy wipe-clean surfaces storage bag (supplied) or for folding SEAT WHEEL UNIT OVERALL OVERALL **OVERALL** SEAT SEAT BACKREST FOLDED HEIGHT WEIGHT HEIGHT LENGTH WIDTH DEPTH W