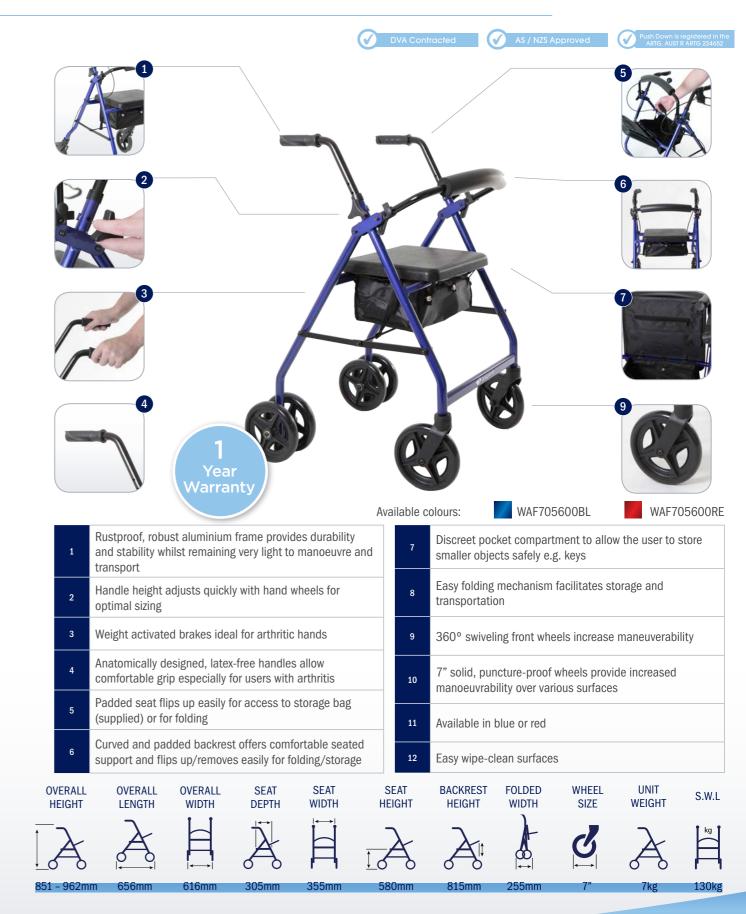

hand wheels for Easy folding mechanism facilitates storage and 9 transportation optimal sizing Anatomically designed, latex-free handles allow 10 360° swiveling front wheels increase maneuverability 4 comfortable grip especially for users with arthritis 8" solid, puncture-proof wheels provide increased 11 Ultra-soft hand brakes with palm ball lock effortlessly, manoeuvrability over various surfaces 5 offering increased comfort for users with arthritis or wrist/hand joint painin Available in silver Extra large padded seat flips up easily for access to 6 Easy wipe-clean surfaces storage bag (supplied) or for folding SEAT WHEEL UNIT OVERALL OVERALL **OVERALL** SEAT SEAT BACKREST FOLDED HEIGHT WEIGHT HEIGHT LENGTH WIDTH DEPTH WIDTH HEIGHT WIDTH SIZE

S.W.L

# **aspire SEAT WALKER** PUSH DOWN





## **aspire** TRI WHEEL WALKER







**₽** 696mm

WIDTH 良

450mm

C

6"

WEIGHT 虎

8kg

kg

125kg









The stylish European designed Aspire Vogue Walkers are a lightweight, versatile range with a sturdy frame and easy to fold locking system, suitable for compact transportation when folded. Manufactured with the utmost attention to quality, including soft ride wheels, advanced deluxe brakes, ergonomic handles and a forearm option. Enjoy your independence with peace of mind, in style.



#### ASSOCIATED PRODUCTS



























#### ACCESSORIES



OXYGEN BOTTLE HOLDER WAA686905



WALKING STICK HOLDER WAA686925



CLIP ON WALKER BAG STD: WAA686915



CLIP ON WALKER BAG XL: WAA686920



SEAT WALKER BASKET WAA686910



www.aspirewalkers.com.au 1300 133 120