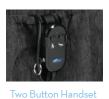

- » Comes with a simple to operate two button handset.
- Ideal for individuals who have difficulty standing up and sitting down due to restricted mobility e.g. those with MS, Arthritis, Rheumatism, circulation problems.
- » Available in Petite size for proportional fit to people 1.7m (5'6") tall or less.
- Available in 4 colour options -Berry, Biscuit, Charcoal and Mushroom.
- » 2 year warranty\*.
- » Maximum weight capacity 150kg (23st).
- Warranty conditions apply, for more information please see user manual.
- \*\* Batteries not included.