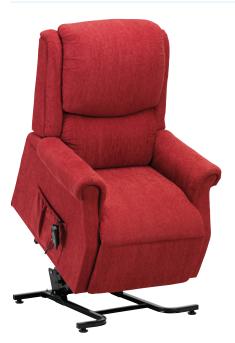

The Indiana Rise Recliner is both stylish and comfortable, providing excellent value for money. Available in standard or petite size options.

The Indiana Riser Recliner is upholstered in a soft feel Chenille fabric which provides added luxury and comfort. The riser has a modern design which will suit any décor, and is available in four attractive colours.

## Superb Comfort, Style & Performance...

- » Soft feel Chenille fabric for luxurious comfort.
- » Attractive and modern design to suit any decor.
- » Single motor activates a distinct lift, rest and recline action.
- » It will rise and tilt users to their feet.
- » Excellent snooze position for supreme comfort and relaxation.
- » Fully padded chaise for increased comfort.
- » Quiet motors provide a smooth and discreet operation.
- » Ergonomically contoured seat and back and padded upholstery for added comfort and support.
- » Convenient side pocket for easy storage.
- » Quality assured, meeting all relevant fire retardancy standards.