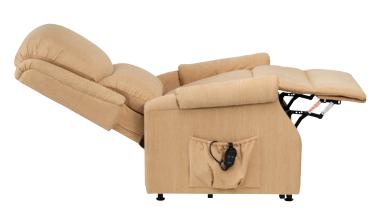

## Superb Comfort, Style & Performance...

- » Soft feel Chenille fabric for luxurious comfort.
- » Attractive and modern design to suit any decor.
- » Single motor activates a distinct lift, rest and recline action.
- » It will rise and tilt users to their feet.
- » Excellent snooze position for supreme comfort and relaxation.
- » Fully padded chaise for increased comfort.
- » Quiet motors provide a smooth and discreet operation.
- » Ergonomically contoured seat and back and padded upholstery for added comfort and support.
- » Convenient side pocket for easy storage.
- » Quality assured, meeting all relevant fire retardancy standards.