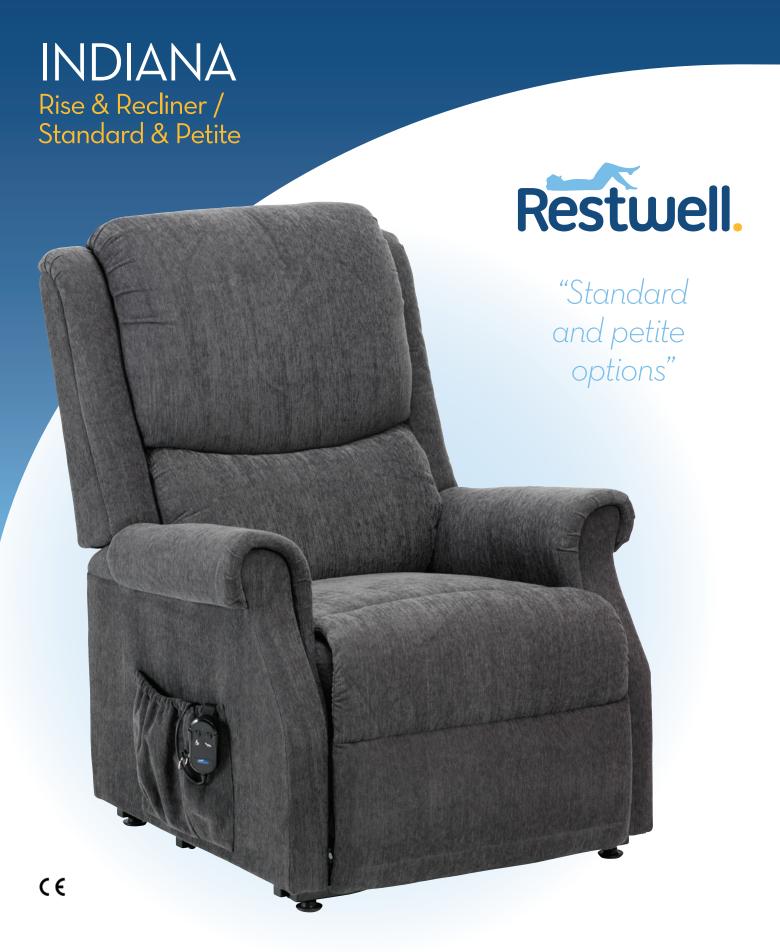

The Indiana Rise Recliner is both stylish and comfortable, providing excellent value for money. Available in standard or petite size options.

The Indiana Riser Recliner is upholstered in a soft feel Chenille fabric which provides added luxury and comfort. The riser has a modern design which will suit any décor, and is available in four attractive colours.

## Superb Comfort, Style & Performance...

- » Soft feel Chenille fabric for luxurious comfort.
- » Attractive and modern design to suit any decor.
- » Single motor activates a distinct lift, rest and recline action.
- » It will rise and tilt users to their feet.
- » Excellent snooze position for supreme comfort and relaxation.
- » Fully padded chaise for increased comfort.
- » Quiet motors provide a smooth and discreet operation.
- » Ergonomically contoured seat and back and padded upholstery for added comfort and support.
- » Convenient side pocket for easy storage.
- » Quality assured, meeting all relevant fire retardancy standards.

- » Comes with a simple to operate two button handset.
- Ideal for individuals who have difficulty standing up and sitting down due to restricted mobility e.g. those with MS, Arthritis, Rheumatism, circulation problems.
- » Available in Petite size for proportional fit to people 1.7m (5'6") tall or less.
- Available in 4 colour options -Berry, Biscuit, Charcoal and Mushroom.
- » 2 year warranty\*.
- » Maximum weight capacity 150kg (23st).
- Warranty conditions apply, for more information please see user manual.
- \*\* Batteries not included.