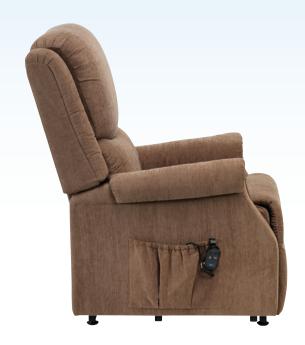

The Indiana Rise Recliner is both stylish and comfortable, providing excellent value for money. Available in standard or petite size options.

The Indiana Riser Recliner is upholstered in a soft feel Chenille fabric which provides added luxury and comfort. The riser has a modern design which will suit any décor, and is available in four attractive colours.

## Superb Comfort, Style & Performance...

- » Soft feel Chenille fabric for luxurious comfort.
- » Attractive and modern design to suit any decor.
- » Single motor activates a distinct lift, rest and recline action.
- » It will rise and tilt users to their feet.
- » Excellent snooze position for supreme comfort and relaxation.
- » Fully padded chaise for increased comfort.
- » Quiet motors provide a smooth and discreet operation.
- » Ergonomically contoured seat and back and padded upholstery for added comfort and support.
- » Convenient side pocket for easy storage.
- » Quality assured, meeting all relevant fire retardancy standards.

- » Comes with a simple to operate two button handset.
- Ideal for individuals who have difficulty standing up and sitting down due to restricted mobility e.g. those with MS, Arthritis, Rheumatism, circulation problems.
- » Available in Petite size for proportional fit to people 1.7m (5'6") tall or less.
- Available in 4 colour options -Berry, Biscuit, Charcoal and Mushroom.
- » 2 year warranty\*.
- » Maximum weight capacity 150kg (23st).
- Warranty conditions apply, for more information please see user manual.
- \*\* Batteries not included.