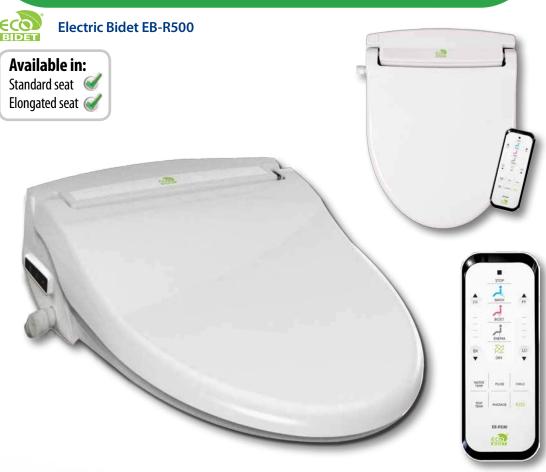

# EcoBidet-R500 Mid Range System

# The EB-R500 is fully featured:

Hi-tech Wireless Remote control that can be programmed for 2 different users