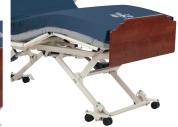

At 42" (107cm) wide the Wide Deck E is prepared for larger residents while also increasing comfort. It contains all the standard features of the CS7 model, such as a 17cm-76cm height range, along with auto-contour capability that simultaneously raises both head and knees, while reducing skin shearing.

## **Features**

Wider mattress support.

Floor lock system.

Auto contour ability.

17 - 76cm height range.