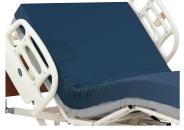

At 42" (107cm) wide the Wide Deck E is prepared for larger residents while also increasing comfort. It contains all the standard features of the CS7 model, such as a 17cm-76cm height range, along with auto-contour capability that simultaneously raises both head and knees, while reducing skin shearing.

## **CS7 Wide Deck**

- Holds up to 226kg: Suitable for heavier users.
- Floor lock system: Secures bed to floor but allows for mobility on demand.
- **Tubular slat deck design:** Enables greater infection control, reduces wear and tear on mattresses, and easy to clean.
- Hand control pendant: Water-resistant, easy to clean and simple to use.
- **Tool-less assembly:** Fast connect system allows for faster set-up and easier alterations.
- **Trendelenberg:** Optional function accessible from attendant control panel only.
- Range of Head and Foot boards: Contact us to explore our full range of timber and laminate options to match your decor.