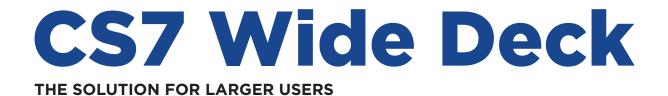

At 42" (107cm) wide the Wide Deck E is prepared for larger residents while also increasing comfort. It contains all the standard features of the CS7 model, such as a 17cm-76cm height range, along with auto-contour capability that simultaneously raises both head and knees, while reducing skin shearing.

## **CS7 Wide Deck**

- Holds up to 226kg: Suitable for heavier users.
- Floor lock system: Secures bed to floor but allows for mobility on demand.
- **Tubular slat deck design:** Enables greater infection control, reduces wear and tear on mattresses, and easy to clean.
- Hand control pendant: Water-resistant, easy to clean and simple to use.
- **Tool-less assembly:** Fast connect system allows for faster set-up and easier alterations.
- **Trendelenberg:** Optional function accessible from attendant control panel only.
- Range of Head and Foot boards: Contact us to explore our full range of timber and laminate options to match your decor.

## **Features**

Wider mattress support.

Floor lock system.

Auto contour ability.

17 - 76cm height range.