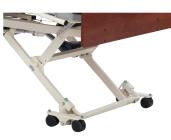

## **CS7 Wide Deck**

- Holds up to 226kg: Suitable for heavier users.
- Floor lock system: Secures bed to floor but allows for mobility on demand.
- **Tubular slat deck design:** Enables greater infection control, reduces wear and tear on mattresses, and easy to clean.
- Hand control pendant: Water-resistant, easy to clean and simple to use.
- **Tool-less assembly:** Fast connect system allows for faster set-up and easier alterations.
- **Trendelenberg:** Optional function accessible from attendant control panel only.
- Range of Head and Foot boards: Contact us to explore our full range of timber and laminate options to match your decor.