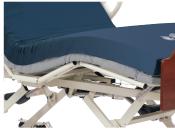

At 42" (107cm) wide the Wide Deck E is prepared for larger residents while also increasing comfort. It contains all the standard features of the CS7 model, such as a 17cm-76cm height range, along with auto-contour capability that simultaneously raises both head and knees, while reducing skin shearing.

## **Features**

Wider mattress support.

Floor lock system.

Auto contour ability.

17 - 76cm height range.