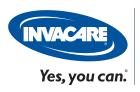

At 42" (107cm) wide the Wide Deck E is prepared for larger residents while also increasing comfort. It contains all the standard features of the CS7 model, such as a 17cm-76cm height range, along with auto-contour capability that simultaneously raises both head and knees, while reducing skin shearing.

## **CS7 Wide Deck**

- Holds up to 226kg: Suitable for heavier users.
- Floor lock system: Secures bed to floor but allows for mobility on demand.
- **Tubular slat deck design:** Enables greater infection control, reduces wear and tear on mattresses, and easy to clean.
- Hand control pendant: Water-resistant, easy to clean and simple to use.
- **Tool-less assembly:** Fast connect system allows for faster set-up and easier alterations.
- **Trendelenberg:** Optional function accessible from attendant control panel only.
- Range of Head and Foot boards: Contact us to explore our full range of timber and laminate options to match your decor.

## **Features**

Wider mattress support.

Floor lock system.

Auto contour ability.

17 - 76cm height range.