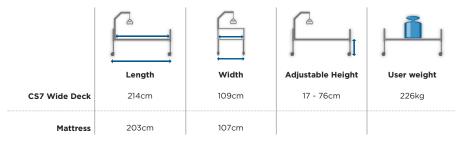

## **CS7 Wide Deck**

- Holds up to 226kg: Suitable for heavier users.
- Floor lock system: Secures bed to floor but allows for mobility on demand.
- **Tubular slat deck design:** Enables greater infection control, reduces wear and tear on mattresses, and easy to clean.
- Hand control pendant: Water-resistant, easy to clean and simple to use.
- **Tool-less assembly:** Fast connect system allows for faster set-up and easier alterations.
- **Trendelenberg:** Optional function accessible from attendant control panel only.
- Range of Head and Foot boards: Contact us to explore our full range of timber and laminate options to match your decor.

## **Features**

Wider mattress support.

Floor lock system.

Auto contour ability.

17 - 76cm height range.

## **Tech Specs**

At 42" (107cm) wide the Wide Deck E is prepared for larger residents while also increasing comfort. It contains all the standard features of the CS7 model, such as a 17cm-76cm height range, along with auto-contour capability that simultaneously raises both head and knees, while reducing skin shearing.