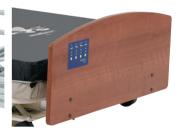

# CS7

- Withstands heavy loads: Prepared for heavier users with impressive Safe Working Load of 226KG
- Height range of 17cm-75cm: Suitable for both high and low care residents
- Floor lock system: Secures bed to floor but allows for mobility on demand. Bed does not sway when being moved
- Tubular slat deck design: Enables greater infection control, reduces wear & tear on mattresses, and easy to clean
- Hand control pendant: Water-resistant, easy to clean and simple to use
- Tool-less assembly: Fast connect system allows for faster set-up and easier alterations
- Wire form wall protector: Protects walls from damage
- Attendant control panel (ACP): Built into the foot board with lock out feature, is designed to aid the carer
- Trendelenberg: Optional function accessible from attendant control panel only

Auto-contour capability.

Water resistant hand control pendant

Tool-less assembly.

Range of head and footboards available.