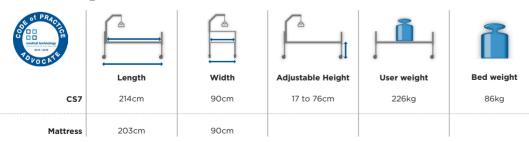

## **Tech Specs**

# CS7

- Withstands heavy loads: Prepared for heavier users with impressive Safe Working Load of 226KG
- Height range of 17cm-75cm: Suitable for both high and low care residents
- Floor lock system: Secures bed to floor but allows for mobility on demand. Bed does not sway when being moved
- Tubular slat deck design: Enables greater infection control, reduces wear & tear on mattresses, and easy to clean
- Hand control pendant: Water-resistant, easy to clean and simple to use
- Tool-less assembly: Fast connect system allows for faster set-up and easier alterations
- Wire form wall protector: Protects walls from damage
- Attendant control panel (ACP): Built into the foot board with lock out feature, is designed to aid the carer
- Trendelenberg: Optional function accessible from attendant control panel only