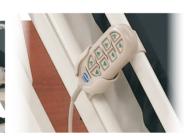

## THE COMFORTABLE, FLEXIBLE SOLUTION LOW TO FLOOR - 17cm

The innovative CS7 is a high-quality long-term care bed that is built for safety and comfort. The hand control pendant is easy to use and keeps the patient comfortable while shifting the bed. The design also gives excellent clearance for lifters and over the bed tables. Secure and strong for heavier users, but also allows for easy mobility.

Auto-contour capability.

Water resistant hand control pendant

Tool-less assembly.

Range of head and footboards available.