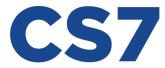

## THE COMFORTABLE, FLEXIBLE SOLUTION LOW TO FLOOR - 17cm

The innovative CS7 is a high-quality long-term care bed that is built for safety and comfort. The hand control pendant is easy to use and keeps the patient comfortable while shifting the bed. The design also gives excellent clearance for lifters and over the bed tables. Secure and strong for heavier users, but also allows for easy mobility.

# CS7

- Withstands heavy loads: Prepared for heavier users with impressive Safe Working Load of 226KG
- Height range of 17cm-75cm: Suitable for both high and low care residents
- Floor lock system: Secures bed to floor but allows for mobility on demand. Bed does not sway when being moved
- Tubular slat deck design: Enables greater infection control, reduces wear & tear on mattresses, and easy to clean
- Hand control pendant: Water-resistant, easy to clean and simple to use
- Tool-less assembly: Fast connect system allows for faster set-up and easier alterations
- Wire form wall protector: Protects walls from damage
- Attendant control panel (ACP): Built into the foot board with lock out feature, is designed to aid the carer
- Trendelenberg: Optional function accessible from attendant control panel only