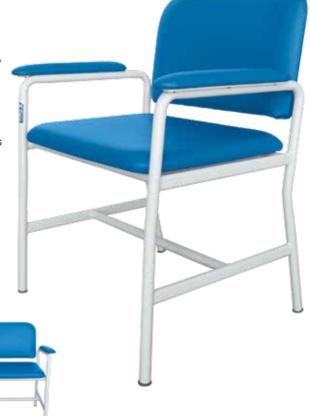

## **Maxi Shower Chair**

With Padded Back Seat and Arms

## **FEATURES**

- · Fixed height
- · Rigid, anti-corrosive zinc treated, mild steel frame
- Fully padded, upholstered commercial grade vinyl
- · Powder coated finish
- Available in three different widths to suit bariatric users
- · New functional colour

| Description                    | Overall | Overall | Overall | Seat  | Seat  | Backrest | Armrest | Backrest | Max User |
|--------------------------------|---------|---------|---------|-------|-------|----------|---------|----------|----------|
|                                | Depth   | Height  | Width   | Width | Depth | Height   | Height  | Height   | Weight   |
| Maxi Shower Chair<br>KA220ZA55 | 625mm   | 940mm   | 685mm   | 550mm | 470mm | 420mm    | 170mm   | 420mm    | 300kg    |