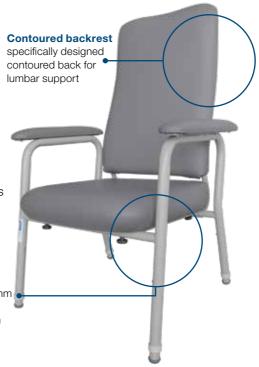

# **HiLite Chair**

#### **FEATURES**

- · New knock down design
- · Put together with no tools required
- 60% smaller than shipping and storing a fully assembled chair
- Lightweight and sturdy, this chair is designed for comfort and function
- Contoured backrest to provide lumbar and back support
- · Seat height and angle are adjustable
- Wide variety of models and accessories available, including reclining, mobile and ease up seat

Chair width is adjustable with a range of 490mm to 550mm for a total adjustment of 60mm