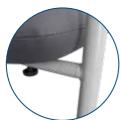

Chair width is adjustable with a range of 490mm to 550mm for a total adjustment of 60mm