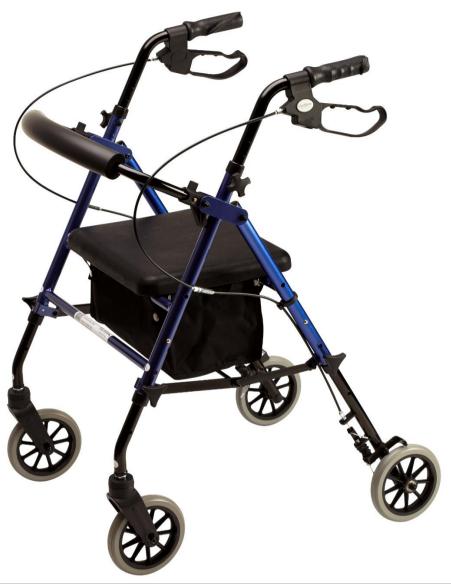

## **ALPHA 426 ROLLATOR**

## Features:

- lightweight aluminium frame
- unique height adjustable seat
- comfortable & durable PU seat
- adjustable handle & loop brakes
- 6" wheels & nylon storage bag
- easy to fold for travel or storage
- user weight capacity of 125kg