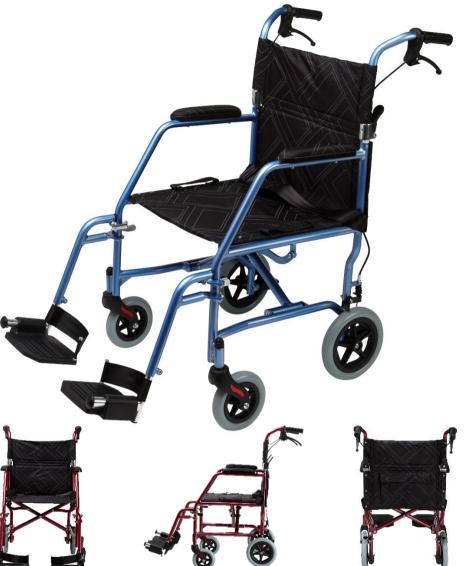

OMEGA LA1 WHEELCHAIR

## Features:

- lightweight aluminium frame
- swing away removable foot rests
- fold down back rest
- 9" rear wheels, attendant brakes
- easy to fold for travel or storage
- user weight capacity of 125kg