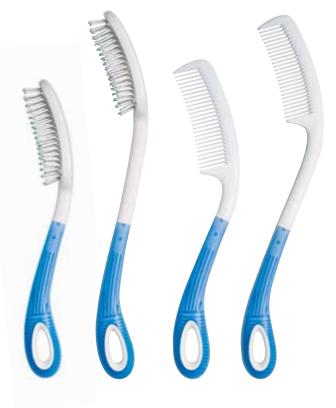

### Comb and Hairbrush

Beauty Comb and Beauty Hairbrush come in two lengths. The shorter version is recommended when the user can reach up to the ear. The longer version is suitable for users who can only reach to the shoulder. Both the comb and brush are curved to follow the shape of the head. This means that the handle can be held close to the body to provide high comfort and control when combing/brushing the hair.

| Description     | Length | Weight | Order Code |
|-----------------|--------|--------|------------|
| Hairbrush       | 290 mm | 102 g  | 80210072   |
| Hairbrush, Long | 370 mm | 112 g  | 80210074   |
| Comb            | 300 mm | 80 g   | 80210068   |
| Comb, Long      | 370 mm | 90 g   | 80210070   |

#### Material

Polypropylene and polypropylene based TPE