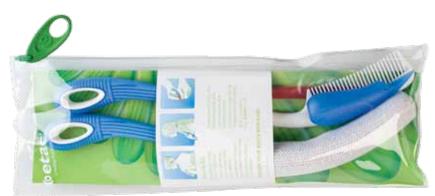

## **Beauty Kit**

### Beauty Kit Order Code

- 1 Body Washer 1 Comb Long
- 1 Multipurpose Grip with 3 nail files

80210066

"Everyone should be able to live a free and independent life and pursue their dreams regardless of any physical circumstances."