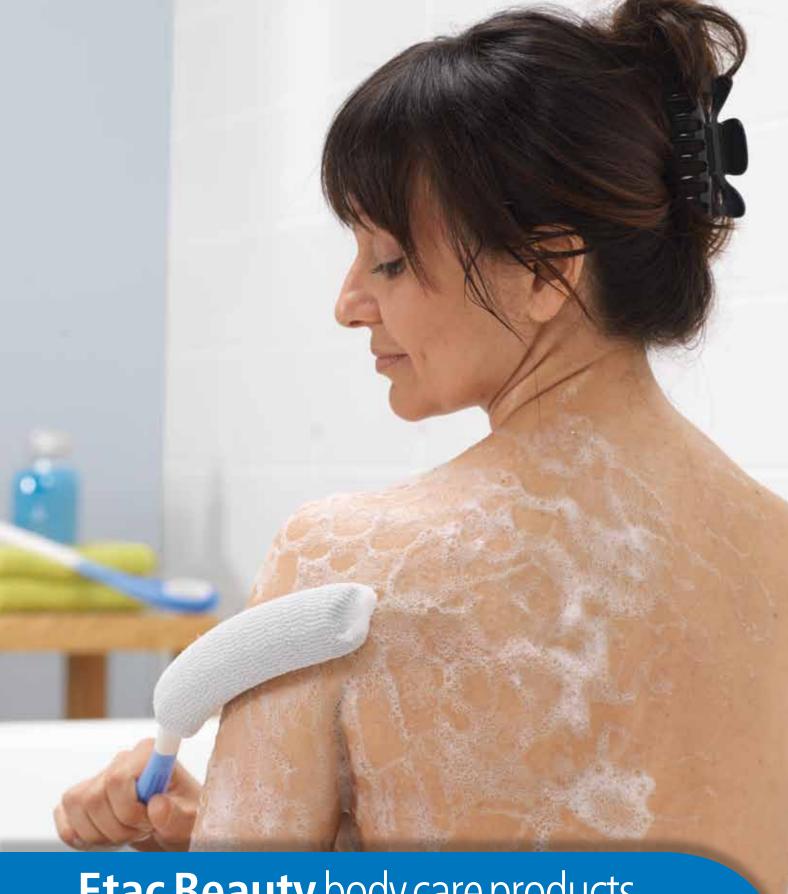

# Etac Beauty body care products

Award-winning ergonomically designed body care

Beauty is a light weight range of ergonomically designed body care products, which are all carefully balanced to provide maximum power with minimal effort and strain on hands, arms and shoulders.

### Body Washer and Back Washer

Beauty Body Washer or Beauty Back Washer are designed to make it easy to reach and clean the body. The wash cloths do not absorb water which make the products light and balanced even when wet.