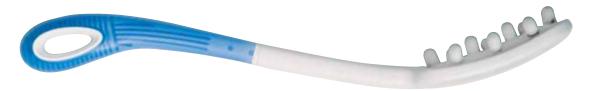

### Hair Washer

Beauty Hair Washer substitutes the fingers to apply shampoo and massage the scalp. The shaft and handle are of the same design as the body washer, making it easier to reach the head without strain on the hands, shoulders or arms.