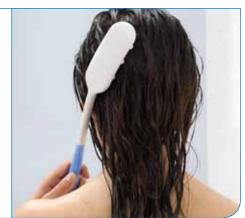

### Hair Washer

Beauty Hair Washer substitutes the fingers to apply shampoo and massage the scalp. The shaft and handle are of the same design as the body washer, making it easier to reach the head without strain on the hands, shoulders or arms.