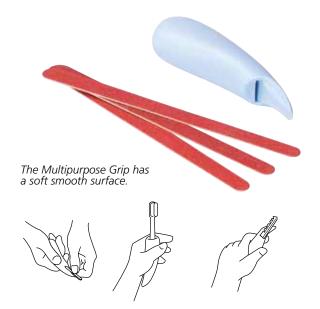

## Multipurpose grip

Beauty Multipurpose grip rests securely in the whole hand and offers a variety of use. With a poor hand function it can be very difficult to use a nail file. By inserting a nail file into the narrow end, a pedicure can be done with ease. The wider end of the grip may be used for a tooth brush or shaver.

| Description                             | Length | Weight | Order Code |
|-----------------------------------------|--------|--------|------------|
| Multipurpose Grip includes 3 nail files | 110 mm | 45 g   | 80210082   |

#### Material

Polypropylene and polypropylene based TPE Nail file: Emery board