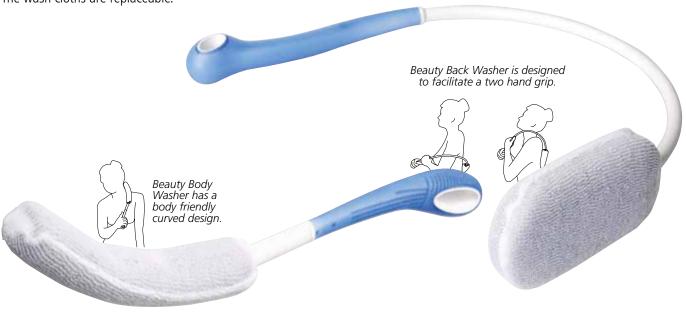

### Body Washer and Back Washer

Beauty Body Washer or Beauty Back Washer are designed to make it easy to reach and clean the body. The wash cloths do not absorb water which make the products light and balanced even when wet.

The handles are oval and have a surface which enables a secure grip. The wash cloths are replaceable.