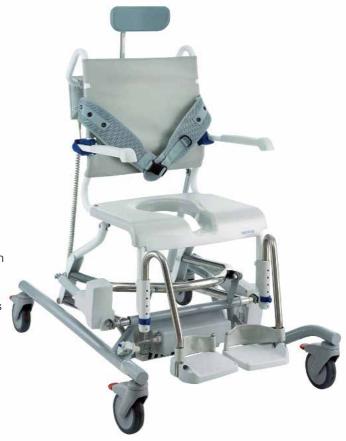

## **Aquatec Ocean E-VIP**

## **FEATURES**

- Seat height can be seamlessly adjusted between 50 and 105 electrically
- Seat tilt can be electrically tilted forwards and backwards (-5° to 35°)
- Maximum tilt angle and maximum seat height
- Clearly laid out hand control for simple adjustment of the seat height and seat tilt (4 buttons only)
- Sealed electric components ideal for use in shower
- Can be cleaned in automatic cleaning stations at temperatures up to 85°
- Detachable battery pack can be recharged easily
- Available as a standard version with castors
- Can be retrofitted with XL armrests

## **SPECIFICATIONS**

| Description                        | Overall<br>Depth | Overall<br>Width | Overall<br>Height   | Seat Width | Seat Height        | Product<br>Weight | Max User<br>Weight |
|------------------------------------|------------------|------------------|---------------------|------------|--------------------|-------------------|--------------------|
| Aquatec Ocean E-VIP<br>PKG-1518424 | 1080mm           | 730mm            | 1070mm to<br>1600mm | 480mm      | 500mm to<br>1050mm | 39kg              | 150kg              |