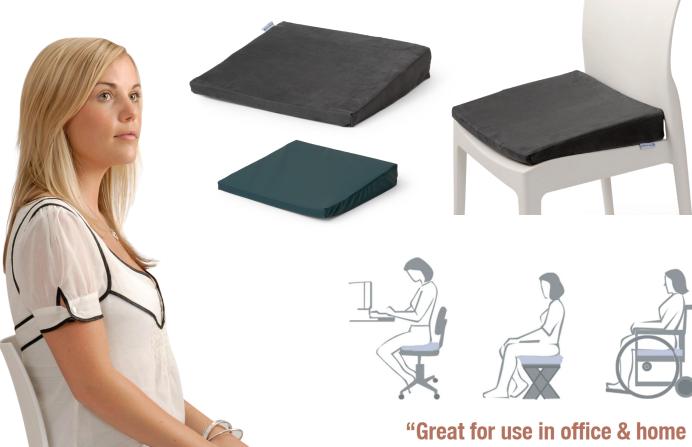

**Correct pelvic tilt** reduces pressure to lower back...

## Wedge cushion encourages correct pelvic tilt to reduce pressure on the lumbar discs and thus minimise potential back problems.

• Promotes better posture — helps maintain your normal lumbar curve while sitting

## & also handy for outdoors"

Compact and lightweight, Posture Wedge is a multi-purpose cushion designed for normal seating in your office or home, and is used with the lower end in front. In the car you simply turn it around and it is useful for positioning you firmly against the back of the seat and prevents you from sliding down.