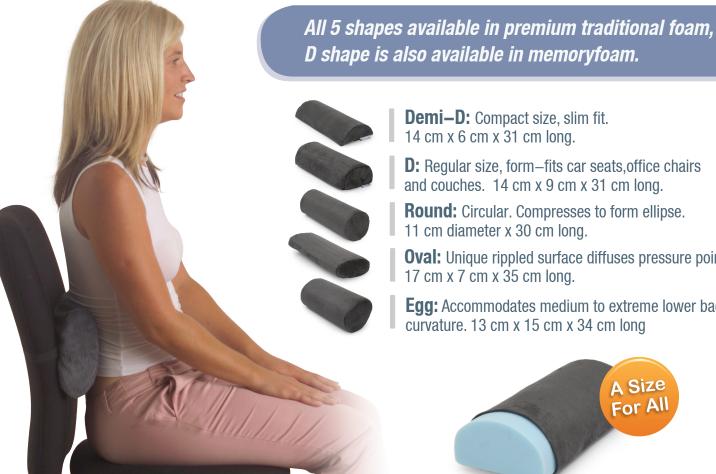

**D** Shape Memory foom

Removable covers in easy clean soft Dura-Fab fabric, + D-reg also in Steri-plus

**Demi–D:** Compact size, slim fit. 14 cm x 6 cm x 31 cm long.

**D:** Regular size, form—fits car seats,office chairs and couches. 14 cm x 9 cm x 31 cm long.

**Round:** Circular. Compresses to form ellipse. 11 cm diameter x 30 cm long.

**Oval:** Unique rippled surface diffuses pressure points. 17 cm x 7 cm x 35 cm long.

**Egg:** Accommodates medium to extreme lower back curvature. 13 cm x 15 cm x 34 cm long