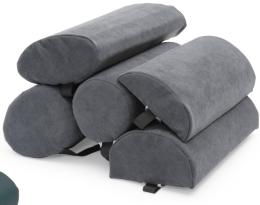

## lumbar roll

Helps prevent the onset of lower back pain. Now available in four different shapes to snugly support your back, in comfort. Encourages the spine's natural curvature.

- Great for car, plane, home & office
- Adjustable strap holds Spine Saver in position
- Removable covers in soft Dura-Fab<sup>™</sup> fabric, or in
- Easy-clean bacteria resistant Steri-Plus<sup>™</sup>

**D** Shape Memory foom

Removable covers in easy clean soft Dura-Fab fabric, + D-reg also in Steri-plus

**Demi–D:** Compact size, slim fit. 14 cm x 6 cm x 31 cm long.

**D:** Regular size, form—fits car seats,office chairs and couches. 14 cm x 9 cm x 31 cm long.

**Round:** Circular. Compresses to form ellipse. 11 cm diameter x 30 cm long.

**Oval:** Unique rippled surface diffuses pressure points. 17 cm x 7 cm x 35 cm long.

**Egg:** Accommodates medium to extreme lower back curvature. 13 cm x 15 cm x 34 cm long